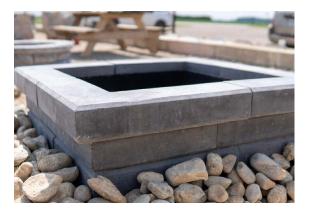

## LINEAR FIREPIT

FINISHED SIZE | 12" high x 36.5" wide/long | 28" inside PACKAGING | Kit includes: 8 building stones, 4 trim stones. A customized steel insert is available (recommended). WEIGHT | 610 lbs per kit | SOLID

FINISH | Smooth finish only

 $\textbf{COLOURS} \mid \textbf{White, Sunset Buff, Ebony}$ 

WHITE

SUNSET BUFF EBONY