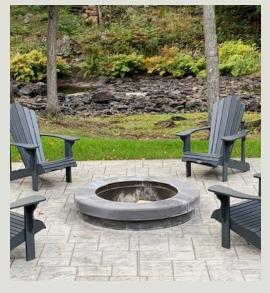

## CHISEL FIREPIT

FINISHED SIZE | 11" high x 47" wide | 32" inside PACKAGING | Kit includes: 8 building stones, 4 trim stones. A customized steel insert is available (recommended).

WEIGHT | 500 lbs per kit | SOLID FINISH | Natural two-tone finish only COLOURS | Sunset Buff, Granite, Ebony