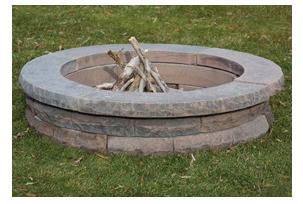

## LINEAR FIREPIT

FINISHED SIZE | 12" high x 36.5" wide/long | 28" inside PACKAGING | Kit includes: 8 building stones, 4 trim stones. A customized steel insert is available (recommended). WEIGHT | 610 lbs per kit | SOLID

FINISH | Smooth finish only

 $\textbf{COLOURS} \mid \textbf{White, Sunset Buff, Ebony}$ 

WHITE

SUNSET BUFF EBONY