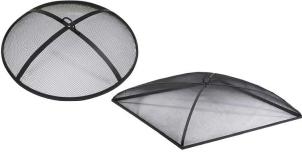

## FIREPIT SCREENS

A metal mesh screen on your firepit helps ensure that your surroundings are guarded from rogue sparks.

ROUND | 38" diameter | fits Chisel and Grand SQUARE | 31" x 31" | fits Linear COLOUR & FINISH | Black metal mesh only