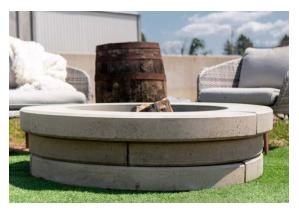

S'mores! Hot dogs! Marshmallows! Elevate your backyard experience with a firepit and instantly create a fun-filled gathering space for all ages. Choose from three designs – classic to modern – and start making the most of your outdoor living space.

## CHISEL FIREPIT

FINISHED SIZE | 11" high x 47" wide | 32" inside PACKAGING | Kit includes: 8 building stones, 4 trim stones. A customized steel insert is available (recommended).

WEIGHT | 500 lbs per kit | SOLID FINISH | Natural two-tone finish only COLOURS | Sunset Buff, Granite, Ebony