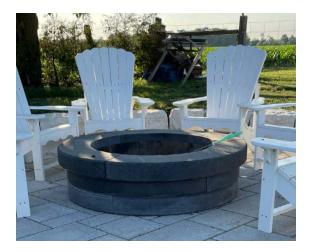

## **GRAND FIREPIT**

FINISHED SIZE | 14" high x 55" wide | 36" inside PACKAGING | Kit includes: 6 building stones, 3 trim stones. A customized steel insert is available (recommended).

WEIGHT | 1350 lbs per kit | SOLID FINISH | Smooth finish only COLOURS | White, Sunset Buff, Ebony

WHITE

SUNSET BUFF EBONY