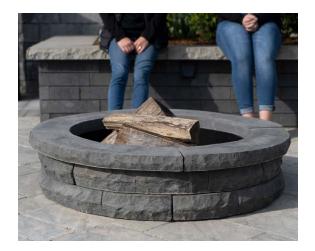

## CHISEL FIREPIT

FINISHED SIZE | 11" high x 47" wide | 32" inside PACKAGING | Kit includes: 8 building stones, 4 trim stones. A customized steel insert is available (recommended).

WEIGHT | 500 lbs per kit | SOLID FINISH | Natural two-tone finish only COLOURS | Sunset Buff, Granite, Ebony