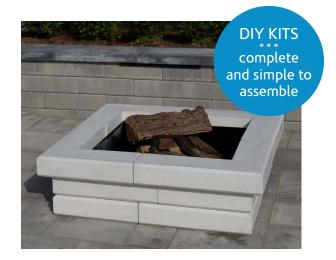

S'mores! Hot dogs! Marshmallows! Elevate your backyard experience with a firepit and instantly create a fun-filled gathering space for all ages. Choose from three designs – classic to modern – and start making the most of your outdoor living space.

Simple to assemble Concrete is very durable Safe outdoor family fun

## CHISEL FIREPIT

FINISHED SIZE | 11" high x 47" wide | 32" inside PACKAGING | Kit includes: 8 building stones, 4 trim stones. A customized steel insert is available (recommended).

WEIGHT | 500 lbs per kit | SOLID FINISH | Natural two-tone finish only COLOURS | Sunset Buff, Granite, Ebony