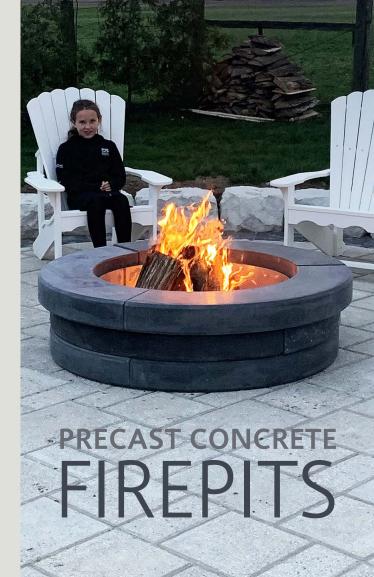

S'mores! Hot dogs! Marshmallows! Elevate your backyard experience with a firepit and instantly create a fun-filled gathering space for all ages. Choose from three designs – classic to modern – and start making the most of your outdoor living space.

Simple to assemble Concrete is very durable Safe outdoor family fun