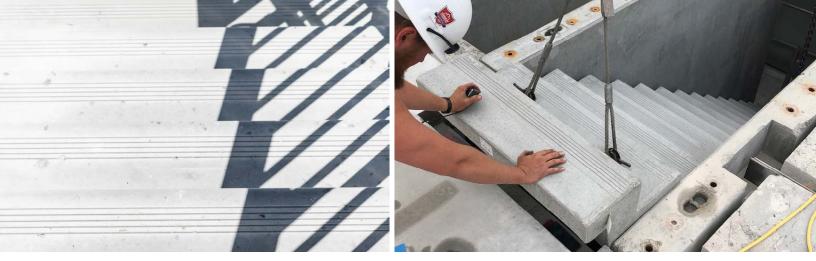

### STAIRS

Precast concrete is the most accurate and cost efficient stair system. Custom design precision means options and variations to solve any design requirements.

INDUSTRIAL COMMERCIAL INSTITUTIONAL RESIDENTIAL Cast at our facilities using existing molds, our stairs are economical and quality is always consistent. Steel forms create a smooth finish that provides a superior feel and aesthetic over a trowel finish.

All stairs come with an integrated non-slip tread. Carborundum abrasive strips are optional.

WIDTH | 3' to 8' RISE | 2 to 21 risers FINISHES | Smooth finish with choice of tread