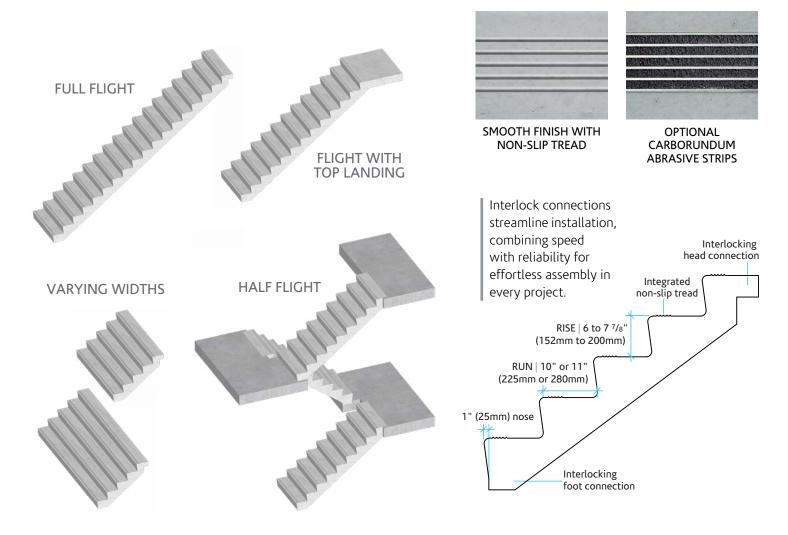

### STAIRS

Precast concrete is the most accurate and cost efficient stair system. Custom design precision means options and variations to solve any design requirements.

INDUSTRIAL COMMERCIAL INSTITUTIONAL RESIDENTIAL Cast at our facilities using existing molds, our stairs are economical and quality is always consistent. Steel forms create a smooth finish that provides a superior feel and aesthetic over a trowel finish.

Our skilled team of draftspersons and engineers provide custom shop drawings for every job. Concrete steps are delivered to the job-site ready to install on arrival, eliminating the need to build temporary steps.

All stairs come with an integrated non-slip tread. Carborundum abrasive strips are optional.

WIDTH | 3' to 8' RISE | 2 to 21 risers FINISHES | Smooth finish with choice of tread