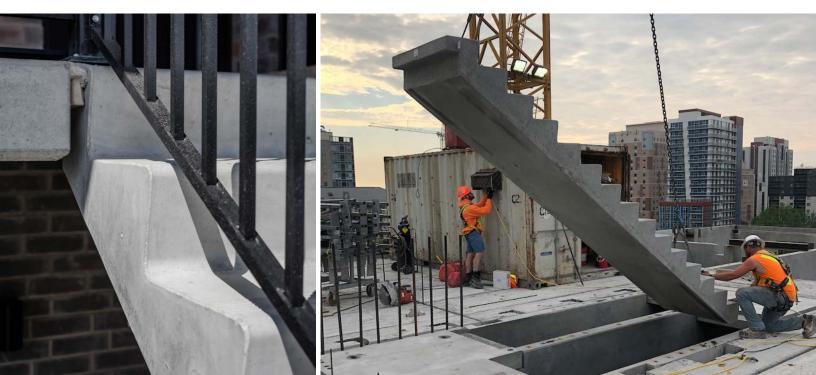

### STAIRS

Precast concrete is the most accurate and cost efficient stair system. Custom design precision means options and variations to solve any design requirements.

INDUSTRIAL COMMERCIAL INSTITUTIONAL RESIDENTIAL Cast at our facilities using existing molds, our stairs are economical and quality is always consistent. Steel forms create a smooth finish that provides a superior feel and aesthetic over a trowel finish.

Our skilled team of draftspersons and engineers provide custom shop drawings for every job. Concrete steps are delivered to the job-site ready to install on arrival, eliminating the need to build temporary steps.

All stairs come with an integrated non-slip tread. Carborundum abrasive strips are optional.

WIDTH | 3' to 8' RISE | 2 to 21 risers FINISHES | Smooth finish with choice of tread