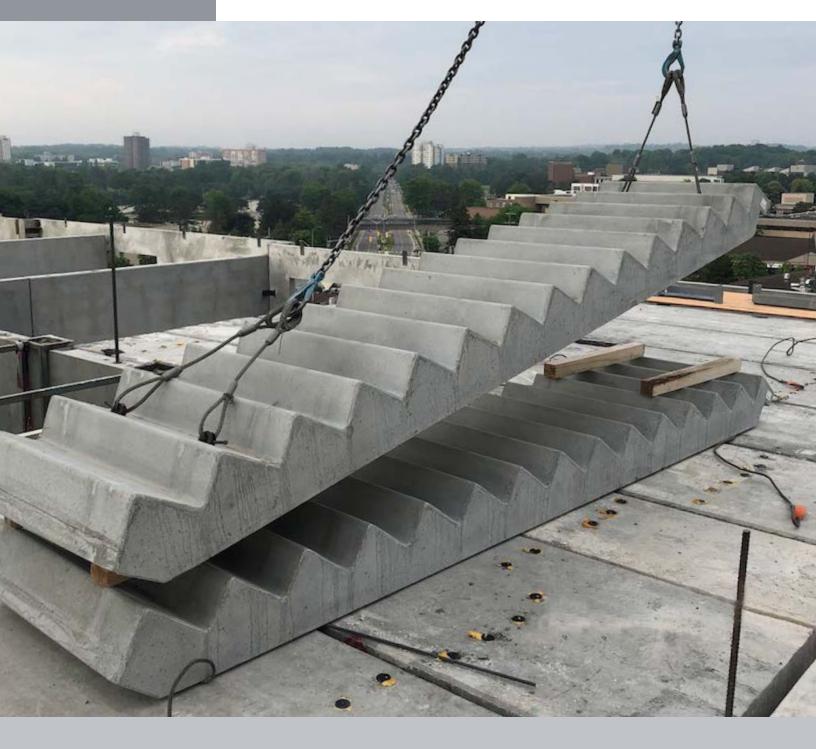

### STAIRS

Precast concrete is the most accurate and cost efficient stair system. Custom design precision means options and variations to solve any design requirements.

INDUSTRIAL COMMERCIAL INSTITUTIONAL RESIDENTIAL Cast at our facilities using existing molds, our stairs are economical and quality is always consistent. Steel forms create a smooth finish that provides a superior feel and aesthetic over a trowel finish.

Our skilled team of draftspersons and engineers provide custom shop drawings for every job. Concrete steps are delivered to the job-site ready to install on arrival, eliminating the need to build temporary steps.