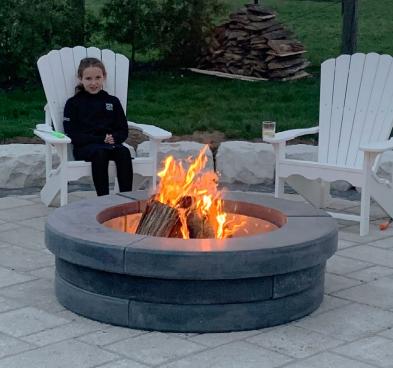

## GRAND FIREPIT

FINISHED SIZE | 14" high x 55" wide | 36" inside
PACKAGING | Kit includes: 6 building stones, 3 trim stones.
A customized steel insert is available (recommended).
WEIGHT | 1350 lbs per kit | SOLID
FINISH | Smooth finish only COLOURS | White, Sunset Buff, Ebony