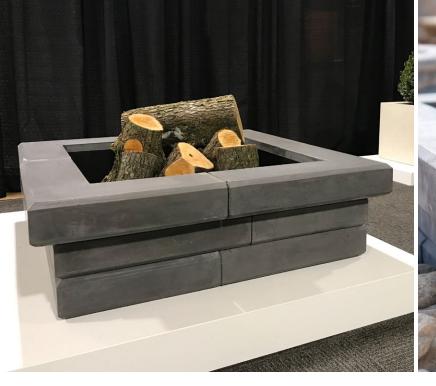

## LINEAR FIREPIT

FINISHED SIZE SQUARE | 12" high x 36.5" wide/long | 28" inside
PACKAGING | Kit includes: 8 building stones, 4 trim stones.
A customized steel insert is available (recommended).
WEIGHT | 610 lbs per kit | SOLID
FINISH | Smooth finish only COLOURS | White, Sunset Buff, Ebony

EBONY

WHITE

SUNSET BUFF

DIY KITS complete and simple to assemble