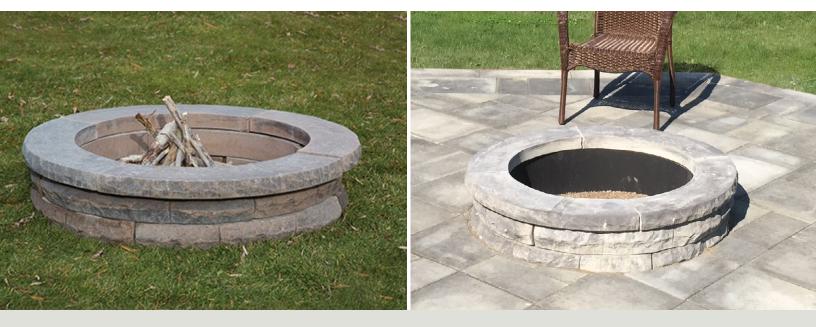

## FIREPITS

S'mores! Hot dogs! Marshmallows! Elevate your backyard experience with a FIREPIT. Instantly create a fun-filled gathering space for all ages. Choose from three designs – classic to modern and start making the most of your outdoor living space.

- Simple to assemble
- Precast concrete is durable and long lasting
- Safe outdoor family fun

## CHISEL FIREPIT

FINISHED SIZE | 11" high x 47" wide | 32" inside diameter PACKAGING | Kit includes: 8 building stones, 4 trim stones. A customized steel insert is available (recommended). WEIGHT | 500 lbs per kit | SOLID FINISH | Natural two-tone finish only COLOURS | Sunset Buff, Granite, Ebony