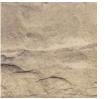

## CHISEL FIREPIT

FINISHED SIZE | 11" high x 47" wide | 32" inside diameter PACKAGING | Kit includes: 8 building stones, 4 trim stones. A customized steel insert is available (recommended). WEIGHT | 500 lbs per kit | SOLID FINISH | Natural two-tone finish only COLOURS | Sunset Buff, Granite, Ebony

SUNSET BUFF

 $f \mathcal{O} @ \mathcal{P} in$ 

AVAILABLE AT:

**STRATFORD** | Head Office 1266 Erie Street, Stratford ON Canada N4Z 0A1 т 519-271-6590

NORWICH 773098 Oxford Road 59 Norwich ON Canada NOJ 1P1 т 519-468-6979