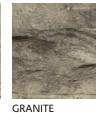

## CHISEL FIREPIT

FINISHED SIZE | 11" high x 47" wide | 32" inside diameter PACKAGING | Kit includes: 8 building stones, 4 trim stones. A customized steel insert is available (recommended). WEIGHT | 500 lbs per kit | SOLID FINISH | Natural two-tone finish only COLOURS | Sunset Buff, Granite, Ebony