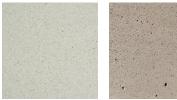

## CHISEL FIREPIT

FINISHED SIZE | 11" high x 47" wide | 32" inside diameter PACKAGING | Kit includes: 8 building stones, 4 trim stones. A customized steel insert is available (recommended). WEIGHT | 500 lbs per kit | SOLID FINISH | Natural two-tone finish only COLOURS | Sunset Buff, Granite, Ebony

EBONY

WHITE

SUNSET BUFF

DIY KITS complete and simple to assemble