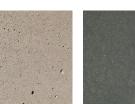

## CHISEL FIREPIT

FINISHED SIZE | 11" high x 47" wide | 32" inside diameter PACKAGING | Kit includes: 8 building stones, 4 trim stones. A customized steel insert is available (recommended). WEIGHT | 500 lbs per kit | SOLID FINISH | Natural two-tone finish only COLOURS | Sunset Buff, Granite, Ebony

EBONY

WHITE

SUNSET BUFF

DIY KITS complete and simple to assemble