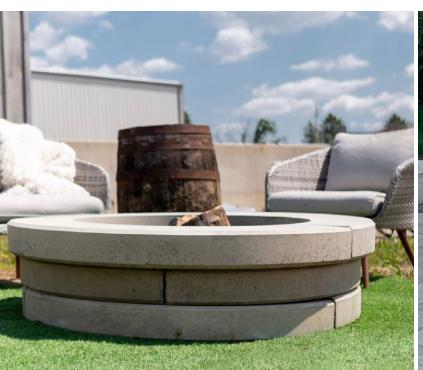

## CHISEL FIREPIT

FINISHED SIZE | 11" high x 47" wide | 32" inside diameter PACKAGING | Kit includes: 8 building stones, 4 trim stones. A customized steel insert is available (recommended). WEIGHT | 500 lbs per kit | SOLID FINISH | Natural two-tone finish only COLOURS | Sunset Buff, Granite, Ebony

SUNSET BUFF

 $f \mathcal{O} @ \mathcal{P} in$ 

AVAILABLE AT:

**STRATFORD** | Head Office 1266 Erie Street, Stratford ON Canada N4Z 0A1 т 519-271-6590

NORWICH 773098 Oxford Road 59 Norwich ON Canada NOJ 1P1 т 519-468-6979