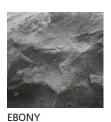

## CHISEL FIREPIT

FINISHED SIZE | 11" high x 47" wide | 32" inside diameter PACKAGING | Kit includes: 8 building stones, 4 trim stones. A customized steel insert is available (recommended). WEIGHT | 500 lbs per kit | SOLID FINISH | Natural two-tone finish only COLOURS | Sunset Buff, Granite, Ebony

## LINEAR FIREPIT

FINISHED SIZE SQUARE | 12" high x 36.5" wide/long | 28" inside
PACKAGING | Kit includes: 8 building stones, 4 trim stones.
A customized steel insert is available (recommended).
WEIGHT | 610 lbs per kit | SOLID
FINISH | Smooth finish only COLOURS | White, Sunset Buff, Ebony

EBONY

WHITE

SUNSET BUFF

DIY KITS complete and simple to assemble

## GRAND FIREPIT

FINISHED SIZE | 14" high x 55" wide | 36" inside
PACKAGING | Kit includes: 6 building stones, 3 trim stones.
A customized steel insert is available (recommended).
WEIGHT | 1350 lbs per kit | SOLID
FINISH | Smooth finish only COLOURS | White, Sunset Buff, Ebony