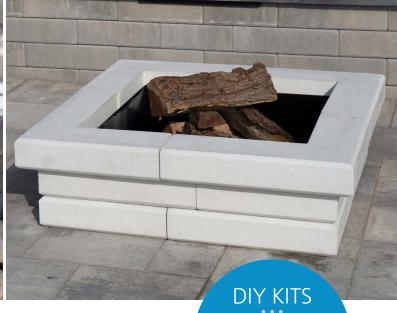

## LINEAR FIREPIT

**FINISHED SIZE SQUARE**  $\mid$  12" high x 36.5" wide/long  $\mid$  28" inside **PACKAGING**  $\mid$  Kit includes: 8 building stones, 4 trim stones. A customized steel insert is available (recommended).

WEIGHT | 610 lbs per kit | SOLID

FINISH | Smooth finish only COLOURS | White, Sunset Buff, Ebony

WHITE SUNSET BUFF

**EBONY** 