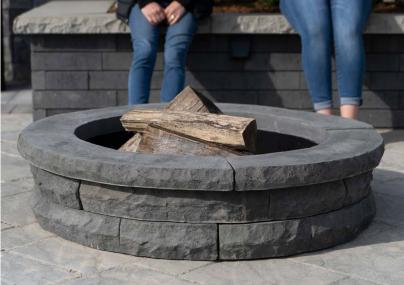

## GRAND FIREPIT

FINISHED SIZE | 14" high x 55" wide | 36" inside
PACKAGING | Kit includes: 6 building stones, 3 trim stones.
A customized steel insert is available (recommended).
WEIGHT | 1350 lbs per kit | SOLID
FINISH | Smooth finish only COLOURS | White, Sunset Buff, Ebony