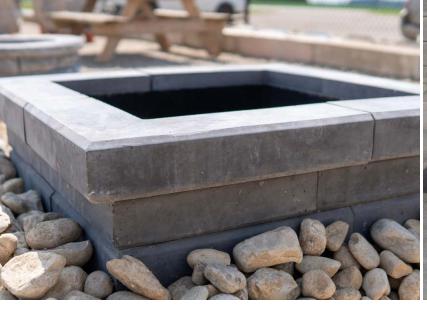

## LINEAR FIREPIT

**FINISHED SIZE SQUARE**  $\mid$  12" high x 36.5" wide/long  $\mid$  28" inside **PACKAGING**  $\mid$  Kit includes: 8 building stones, 4 trim stones. A customized steel insert is available (recommended).

WEIGHT | 610 lbs per kit | SOLID

FINISH | Smooth finish only COLOURS | White, Sunset Buff, Ebony

WHITE SUNSET BUFF

**EBONY** 