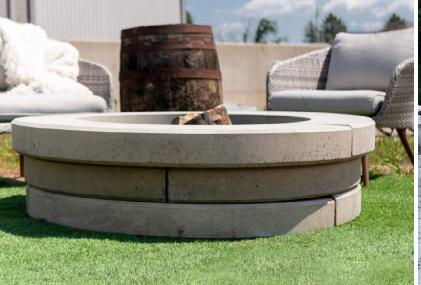

## CHISEL FIREPIT

FINISHED SIZE | 11" high x 47" wide | 32" inside diameter PACKAGING | Kit includes: 8 building stones, 4 trim stones. A customized steel insert is available (recommended).

WEIGHT | 500 lbs per kit | SOLID

## GRAND FIREPIT

FINISHED SIZE | 14" high x 55" wide | 36" inside
PACKAGING | Kit includes: 6 building stones, 3 trim stones.
A customized steel insert is available (recommended).
WEIGHT | 1350 lbs per kit | SOLID
FINISH | Smooth finish only COLOURS | White, Sunset Buff, Ebony