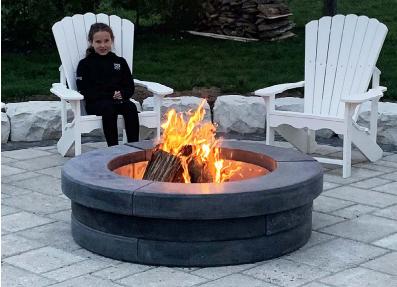

S'mores! Hot dogs! Marshmallows! Elevate your backyard experience with a firepit and instantly create a fun-filled gathering space for all ages. Choose from three designs - classic to modern - and start making the most of your outdoor living space.

Simple to assemble Concrete is very durable Safe outdoor family fun