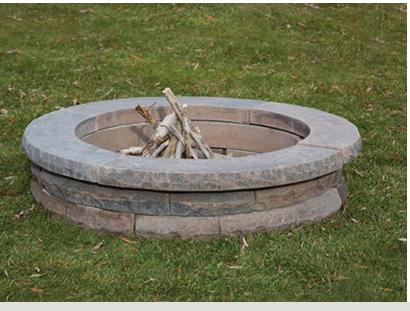

## CHISEL FIREPIT

FINISHED SIZE | 11" high x 47" wide | 32" inside diameter PACKAGING | Kit includes: 8 building stones, 4 trim stones. A customized steel insert is available (recommended).

WEIGHT | 500 lbs per kit | SOLID

FINISH | Natural two-tone finish only | COLOURS | Sunset Buff, Granite, Ebony

**GRANITE** 

**EBONY** 

f ® @ P in

**STRATFORD** | Head Office 1266 Erie Street, Stratford ON Canada N4Z 0A1 T 519-271-6590

**NORWICH** 773098 Oxford Road 59 Norwich ON Canada NOJ 1P1 T 519-468-6979