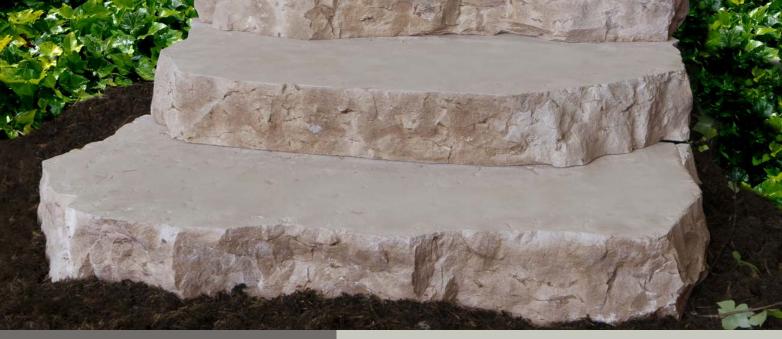

## AMALFI STEPS

Precast concrete stacking steps reminicent of centuries-old stone.

Each step is uniquely random creating a sophisticated design.

**SIZE** | 48" wide x 24" deep x 6" high Note: Width and length measurements may vary slightly as each step is unique.

**SOLID** | Closed on all sides

**STACKABLE** | Up to 3 steps high with spacer units. Stacking height is unlimited when built into an inclined landscape.

COLOURS | Sunset Buff, Ebony

- Ideal for inclines, hills and banks
- Versatile for creating stunning curves along stepped paths
- Stackable and easy to install
- Cost savings over natural stone