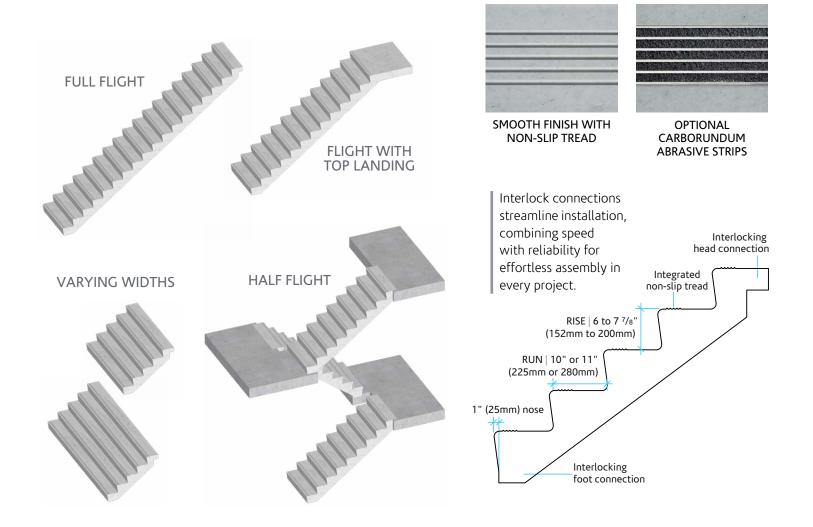

All stairs come with an integrated non-slip tread. Carborundum abrasive strips are optional.

WIDTH | 3' to 8' RISE | 2 to 21 risers
FINISHES | Smooth finish with choice of tread