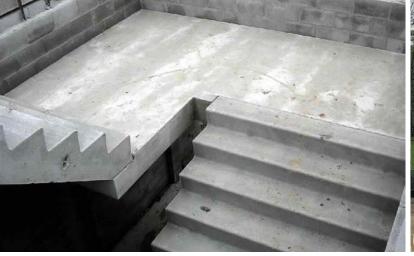

## **STAIRS**

Precast concrete is the most accurate and cost efficient stair system. Custom design precision means options and variations to solve any design requirements.

INDUSTRIAL
COMMERCIAL
INSTITUTIONAL
RESIDENTIAL

All stairs come with an integrated non-slip tread. Carborundum abrasive strips are optional.

WIDTH | 3' to 8' RISE | 2 to 21 risers
FINISHES | Smooth finish with choice of tread

## LANDINGS

Precast concrete landings are manufactured precisely to the clients' specifications and delivered to the job-site when scheduled.

Eds Concrete has extensive experience manufacturing precast concrete stairs and landings for a wide range of building types. Quality assurance is present at every stage of the process, from laboratory tests of raw materials to a pre-dispatch inspection of every unit.