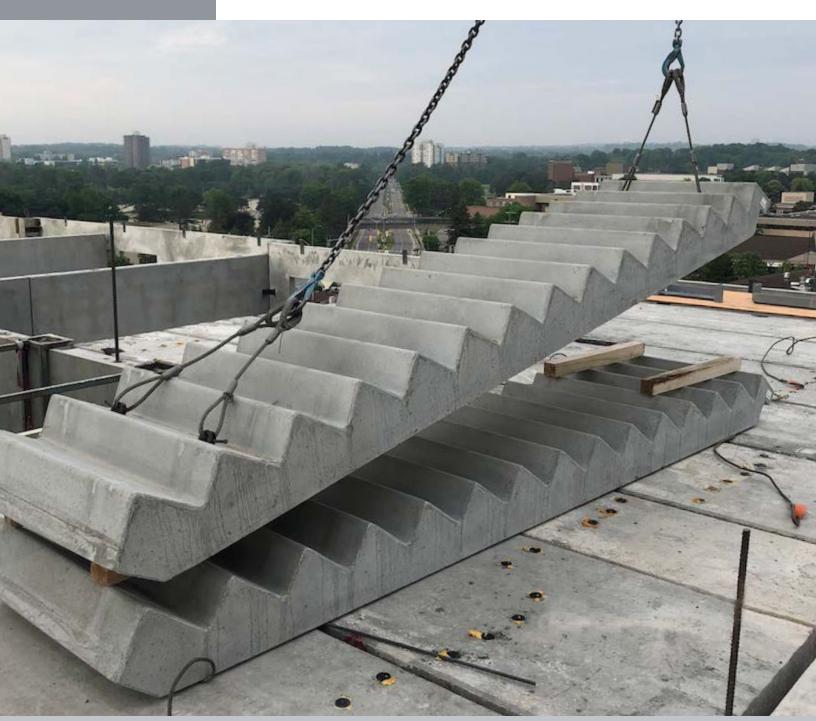

Our skilled team of draftspersons and engineers provide custom shop drawings for every job.

Concrete steps are delivered to the job-site ready to install on arrival, eliminating the need to build temporary steps.

## LANDINGS

Precast concrete landings are manufactured precisely to the clients' specifications and delivered to the job-site when scheduled.

Eds Concrete has extensive experience manufacturing precast concrete stairs and landings for a wide range of building types. Quality assurance is present at every stage of the process, from laboratory tests of raw materials to a pre-dispatch inspection of every unit.