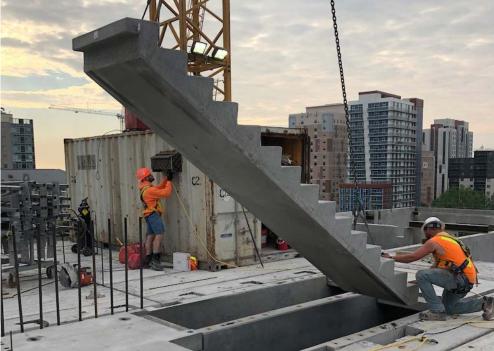

Our skilled team of draftspersons and engineers provide custom shop drawings for every job.

Concrete steps are delivered to the job-site ready to install on arrival, eliminating the need to build temporary steps.

## LANDINGS

Precast concrete landings are manufactured precisely to the clients' specifications and delivered to the job-site when scheduled.

Eds Concrete has extensive experience manufacturing precast concrete stairs and landings for a wide range of building types. Quality assurance is present at every stage of the process, from laboratory tests of raw materials to a pre-dispatch inspection of every unit.