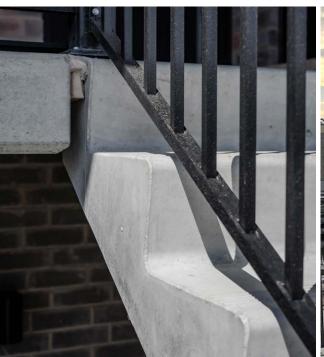

## **STAIRS**

Precast concrete is the most accurate and cost efficient stair system. Custom design precision means options and variations to solve any design requirements.

INDUSTRIAL
COMMERCIAL
INSTITUTIONAL
RESIDENTIAL

Cast at our facilities using existing molds, our stairs are economical and quality is always consistent. Steel forms create a smooth finish that provides a superior feel and aesthetic over a trowel finish.

All stairs come with an integrated non-slip tread. Carborundum abrasive strips are optional.

WIDTH | 3' to 8' RISE | 2 to 21 risers
FINISHES | Smooth finish with choice of tread