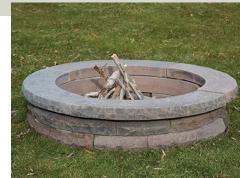

## **GRAND FIREPIT**

FINISHED SIZE | 14" high x 55" WIDE 36" inside diameter PACKAGING | Kit includes: 6 building stones, 3 trim stones. A customized steel insert is available (recommended). WEIGHT | 1350 lbs per kit | SOLID FINISH | Smooth finish only **COLOURS** | White, Sunset Buff, Ebony

## CHISEL FIREPIT

FINISHED SIZE | 11" high x 47" WIDE 32" inside diameter PACKAGING | Kit includes: 8 building stones,

4 trim stones. A customized steel insert is available (recommended). WEIGHT | 500 lbs per kit | SOLID