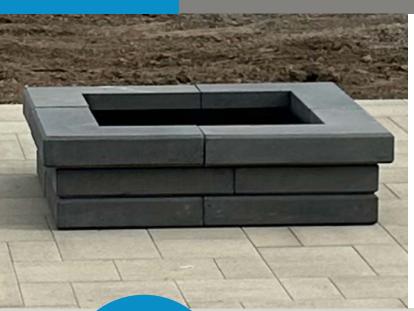

# **GRAND LINEAR**

FINISHED SIZE | 13" high x 55" WIDE | 35" inside diameter PACKAGING | Kit includes: 8 building stones, 4 trim stones. A customized steel insert is available (recommended). WEIGHT | 1800 lbs per kit | SOLID FINISH | Smooth finish only **COLOURS** | White, Sunset Buff, Ebony