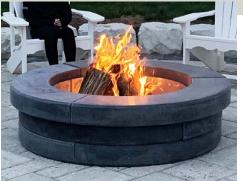

## **GRAND FIREPIT**

FINISHED SIZE | 14" high x 55" WIDE 36" inside diameter PACKAGING | Kit includes: 6 building stones, 3 trim stones. A customized steel insert is available (recommended). WEIGHT | 1350 lbs per kit | SOLID FINISH | Smooth finish only **COLOURS** | White, Sunset Buff, Ebony