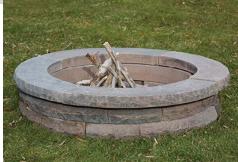

## **GRAND FIREPIT**

FINISHED SIZE | 14" high x 55" WIDE 36" inside diameter PACKAGING | Kit includes: 6 building stones, 3 trim stones. A customized steel insert is available (recommended). WEIGHT | 1350 lbs per kit | SOLID FINISH | Smooth finish only **COLOURS** | White, Sunset Buff, Ebony

## CHISEL FIREPIT

FINISHED SIZE | 11" high x 47" WIDE 32" inside diameter PACKAGING | Kit includes: 8 building stones,

4 trim stones. A customized steel insert is available (recommended). WEIGHT | 500 lbs per kit | SOLID