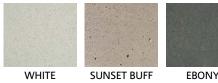

# **GRAND LINEAR**

FINISHED SIZE | 13" high x 55" WIDE | 35" inside diameter PACKAGING | Kit includes: 8 building stones, 4 trim stones. A customized steel insert is available (recommended). WEIGHT | 1800 lbs per kit | SOLID FINISH | Smooth finish only **COLOURS** | White, Sunset Buff, Ebony

## **GRAND FIREPIT**

FINISHED SIZE | 14" high x 55" WIDE 36" inside diameter PACKAGING | Kit includes: 6 building stones, 3 trim stones. A customized steel insert is available (recommended). WEIGHT | 1350 lbs per kit | SOLID FINISH | Smooth finish only **COLOURS** | White, Sunset Buff, Ebony

## LINEAR FIREPIT

FINISHED SIZE | 12" high x 36.5" WIDE 28" inside length/width PACKAGING | Kit includes: 8 building stones, 4 trim stones. A customized steel insert is available (recommended). WEIGHT | 610 lbs per kit | SOLID FINISH | Smooth finish only **COLOURS** | White, Sunset Buff, Ebony